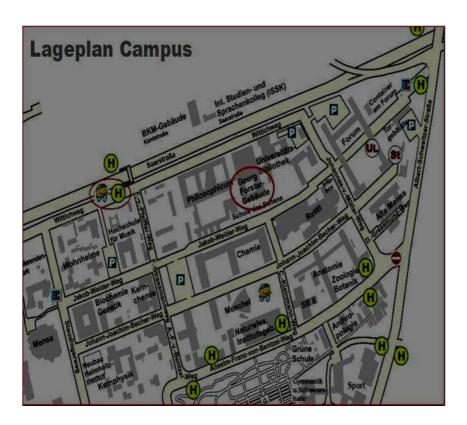

## **CONFERENCE LOCATION**

The conference will take place in Georg-Forster-Gebäude, i.e. the main building of the social sciences at Mainz University, right next to Philosophicum, the arts and humanities building. The address is Jakob-Welder-Weg 12. In this map, the building and bus stop (Friedrich-von-Pfeiffer-Weg) are circled in red. The conference venue will be rooms 01-721 and 01-731.

If you arrive at Friedrich-von-Pfeiffer-Weg (bus lines 54, 55, 58, 68) on Thursday between 1.30 and 2.30, there will be someone to meet you just across the footbridge. They will point you in the direction of the building (which is known as "Der Frosch", i.e. the frog, locally, so look out for lots of green).